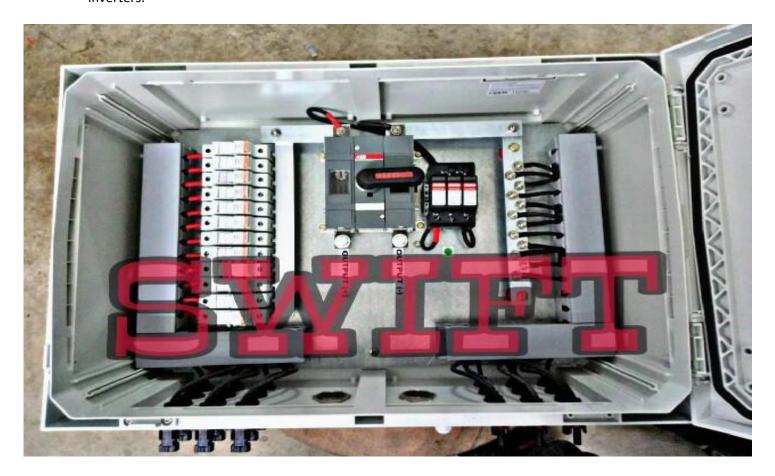

#### 1. DC FUSE

DC fuse upto 30A 1000V

SHIMATO ENTERPRISES PVT LTD
#371 SIDCO Industrial Estate,
Opposite Godrej 2<sup>nd</sup> Gate,
North Phase Ambattur Chennai 600098

#### 2. Isolator Switch Disconnector With Extended handle

#### 3. Surge Protection Device

#### 4. Copper Bus Bar

SHIMATO ENTERPRISES PVT LTD
#371 SIDCO Industrial Estate,
Opposite Godrej 2<sup>nd</sup> Gate,
North Phase Ambattur Chennai 600098