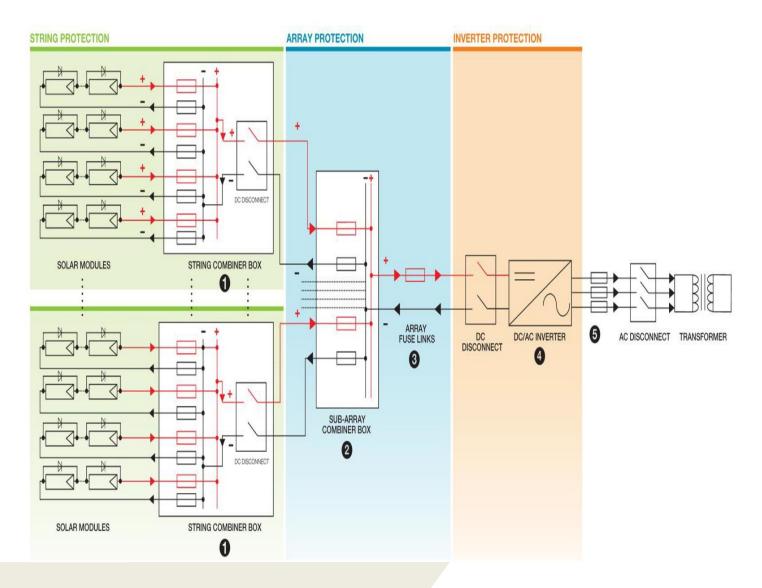

#### **How Boxes Works**

- 1. The PV module are made up of semiconductor material which converts incident photon in electric current.
- 2. The DC current then goes to inverter through DC Array Box which combines/Distributes the string as per the suitability of inverter.
- 3. The boxes provides protection from reverse current and surge in voltage.4
- 4. The DC current gets converter in to AC in inverter and the feed to load through AC Distribution Boxes having safety devices.

# **SWIFT Europa Solution For PV Plant**