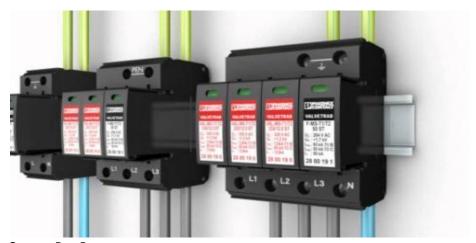

the pollution degreeIII, providing increased safety in industrial or high condensation external environment.
- 11. Remote monitoring facility(as per demand)
- 12. All enclosures are IP 65/66 which enables to be used outdoor.



SHIMATO ENTERPRISES PVT LTD

#371 SIDCO Industrial Estate,
Opposite Godrej 2<sup>nd</sup> Gate,
North Phase Ambattur Chennai 600098



#### **SWIFT Solar Combiner Boxes**

SWIFT Europa String Combiner Boxes are used to combine multiple strings input into one for solar inverters.



# **Featuring**

#### 1. DC FUSE



DC fuse upto 30A 1000V

SHIMATO ENTERPRISES PVT LTD
#371 SIDCO Industrial Estate,
Opposite Godrej 2<sup>nd</sup> Gate,
North Phase Ambattur Chennai 600098



#### 2. Isolator Switch Disconnector With Extended handle



#### 3. Surge Protection Device



#### 4. Copper Bus Bar



SHIMATO ENTERPRISES PVT LTD
#371 SIDCO Industrial Estate,
Opposite Godrej 2<sup>nd</sup> Gate,
North Phase Ambattur Chennai 600098



### **SWIFT Solar Combiner Boxes AC/LT Panels**



**7 Inverters Combined For 1Grid Input** 



SHIMATO ENTERPRISES PVT LTD
#371 SIDCO Industrial Estate,
Opposite Godrej 2<sup>nd</sup> Gate,
North Phase Ambattur Chennai 600098



# According to Standards

- IEC 60947-3
- IEC 60364-7-712
- IEC 61439-1

## **String Configuration Scheme**

| Number of Strings | Rated Voltage (Vdc) | Fuse Rated<br>Current (A) | Height (mm) | Width<br>(mm) | Depth<br>(mm) | Fused<br>Ways | DC Disconnector<br>Rating (A) |
|-------------------|---------------------|---------------------------|-------------|---------------|---------------|---------------|