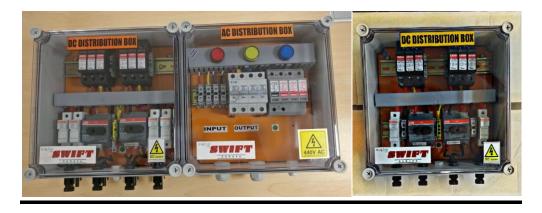

#### **SWIFT Solar Combiner Boxes**

SWIFT Europa String Combiner Boxes are used to combine multiple strings input into one for solar inverters.

### **SWIFT Solar Combiner Boxes AC/LT Panels**

**7 Inverters Combined For 1Grid Input** 

SHIMATO ENTERPRISES PVT LTD
#371 SIDCO Industrial Estate,
Opposite Godrej 2<sup>nd</sup> Gate,
North Phase Ambattur Chennai 600098