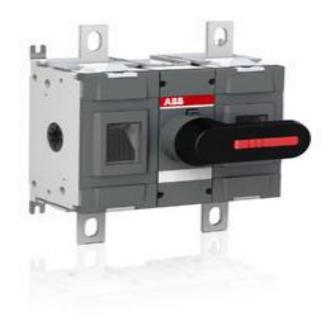

d proper ventilation.
- 10. Follows the pollution degreeIII, providing increased safety in industrial or high condensation external environment.
- 11. Remote monitoring facility(as per demand)
- 12. All enclosures are IP 65/66 which enables to be used outdoor.



SHIMATO ENTERPRISES PVT LTD

#371 SIDCO Industrial Estate,
Opposite Godrej 2<sup>nd</sup> Gate,
North Phase Ambattur Chennai 600098



#### **SWIFT Solar Combiner Boxes**

SWIFT Europa String Combiner Boxes are used to combine multiple strings input into one for solar inverters.



# **Featuring**

#### 1. DC FUSE



DC fuse upto 30A 1000V

SHIMATO ENTERPRISES PVT LTD
#371 SIDCO Industrial Estate,
Opposite Godrej 2<sup>nd</sup> Gate,
North Phase Ambattur Chennai 600098



#### 2. Isolator Switch Disconnector With Extended handle



#### 3. Surge Protection Device



#### 4. Copper Bus Bar



SHIMATO ENTERPRISES PVT LTD
#371 SIDCO Industrial Estate,
Opposite Godrej 2<sup>nd</sup> Gate,
North Phase Ambattur Chennai 600098



### **SWIFT Solar Combiner Boxes AC/LT Panels**



**7 Inverters Combined For 1Grid Input** 



SHIMATO ENTERPRISES PVT LTD
#371 SIDCO Industrial Estate,
Opposite Godrej 2<sup>nd</sup> Gate,
North Phase Ambattur Chennai 600098



# According to Standards

- IEC 60947-3
- IEC 60364-7-712
- IEC 61439-1

## **String Configuration Scheme**

| Number of Strings | Rated Voltage (Vdc) | Fuse Rated<br>Current (A) | Height (mm) | Width<br>(mm) | Depth<br>(mm) | Fused<br>Ways | DC Disconnector<br>Rating (A) |
|-------------------|---------------------|---------------------------|-------------|-------------